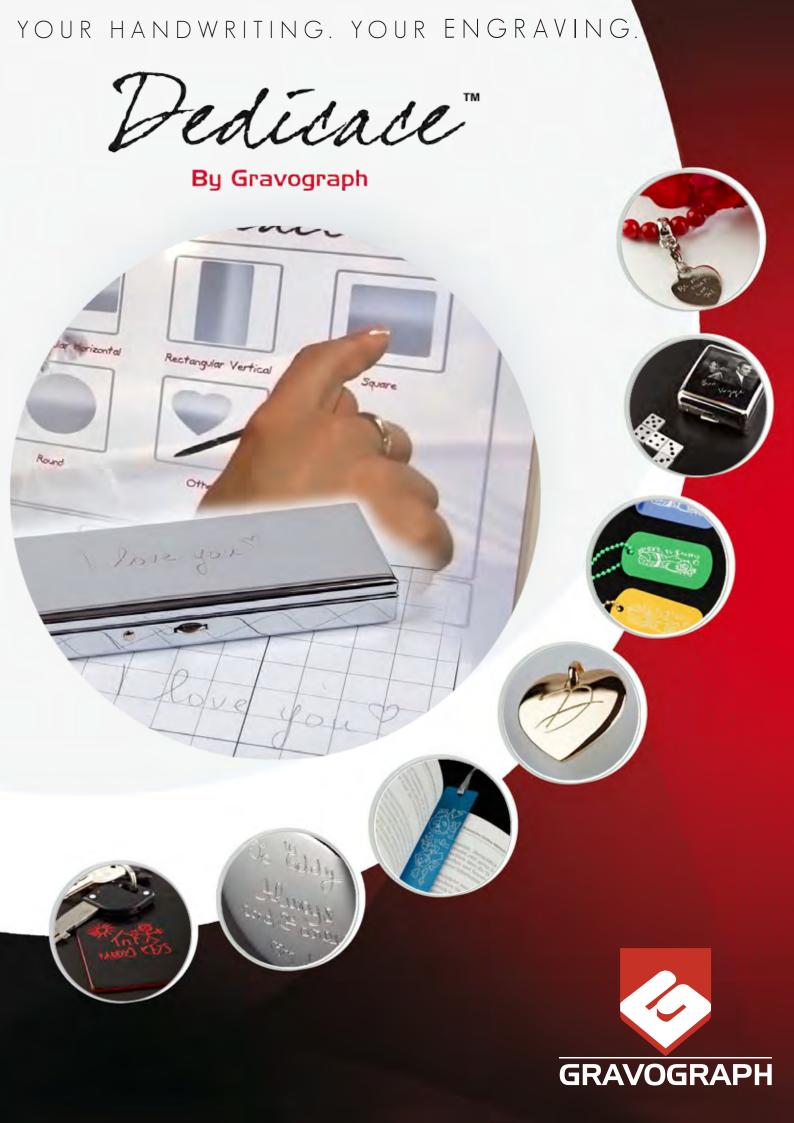

# Dedicace"

#### Expression

With *Dedicace™*, give customers the chance to put pen to paper to create a special message or drawing. This patentpending solution captures their design from the magic paper and engraves it exactly the way they created it.

#### Attractive

 $Dedicace^{TM'}$ s step-by-step approach ensures reliable, high-quality engraving for attractive results on gifts each and every time. Engrave personal or group messages from friends, family or colleagues. Your customers will enjoy the fun and easy design process. What they see on the magic paper is exactly what you engrave.

#### Eternal

Create a personalised message, unique to every customer, which will last a lifetime.

Dedicace™, one-of-a-kind.