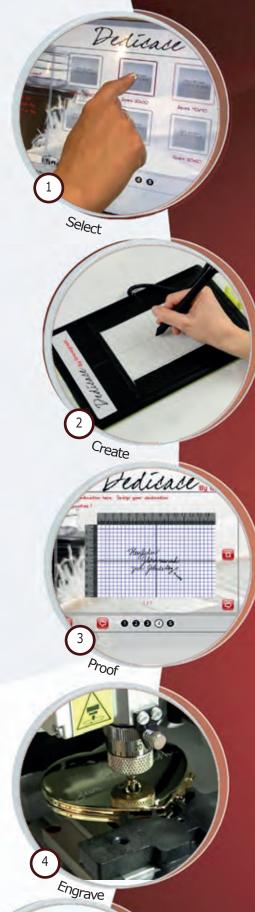

#### Expression

With *Dedicace™*, give customers the chance to put pen to paper to create a special message or drawing. This patentpending solution captures their design from the magic paper and engraves it exactly the way they created it.

#### Attractive

 $Dedicace^{TM'}$ s step-by-step approach ensures reliable, high-quality engraving for attractive results on gifts each and every time. Engrave personal or group messages from friends, family or colleagues. Your customers will enjoy the fun and easy design process. What they see on the magic paper is exactly what you engrave.

#### ■ Intuitive

Simply choose a template that suits the size and shape of the gift; have the customer pen a design and you click to engrave.  $Dedicace^{TM}$  can be operated with a touch screen PC. No keyboard skills, programming or engraving settings required.