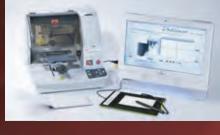

#### ■ *Dedicace*<sup>™</sup> kit contents Patent-pending

Dedicace design tablet with paper slots Magic paper pad Dedicace digital pen and pen holder Pen tip extractor and 3 spare tips Dedicace installation CD and dongle 2 versions:

### ■ *Dedicace*<sup>™</sup> tablet specs

Reversible tablet for left/right handers Dimensions (W x D x H): 278 mm x 176 mm x 11 mm Weight: approx. 420 g Interface: USB or wireless

■ Engraver recommendations
Ideal for metallic and glass gifts:
M20 range (Diamond, Std, Pix, Jewel)
M40 range (Std, Deep Vice, Gift)
For lasers and other engravers
Consult us

# ■ PC, tactile PC & EEPC compatible System requirements PC: Windows® XP (with SP3), Vista (with SP2) or Windows® 7 3 USB port

Colour display CD-ROM drive

Suitable for users of any age
Anyone able to hold a pen